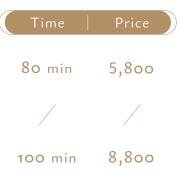

旅人可加選體驗全球熱銷護虜聖品、一片滿載100%純天然原生膠原的「活虜再生面 膜」,立即保濕、緊緻、透亮、修護的驚豔效果,將活細胞抗老保養功效展現地淋漓盡 致!80分鐘療程升級為100分鐘的密集護膚療程。

| U | ENERGY OF THE GLACIERS  | l'Ime   | Price |
|---|-------------------------|---------|-------|
|   | 活力生機療程彷彿踏上冰川健行之旅,讓肌膚深呼  | 80 min  | 5,800 |
|   | 吸,注入新鮮紅潤活力。結合高效護膚產品和獨特按 | /       | /     |
|   | 摩手技‧能賦予肌膚所需能量‧幫助促進循環‧提升 |         |       |
|   | 代謝‧重啟肌膚修復與防禦功能‧恢復肌膚活力生  | 100 min | 8,800 |
|   | 機,再現完美健康膚質。             |         | ,     |